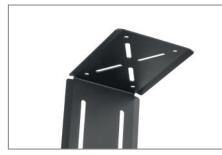

#### Item no.: 2909

The camera can be fixed precisely in position thanks to the universal oblong hole.

The surface of the camera mount is finished with an impact- and scratch-resistant powder coating in black.