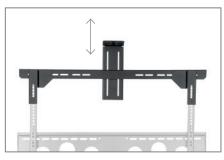

The camera mount is continuously height adjustable (tool needed) and can be installed above or beneath the screen.

The max. load is 10 kg.

continuously height adjustable (tool needed)

usable up to a width of max. VESA 800

universal oblong hole to fix the camera