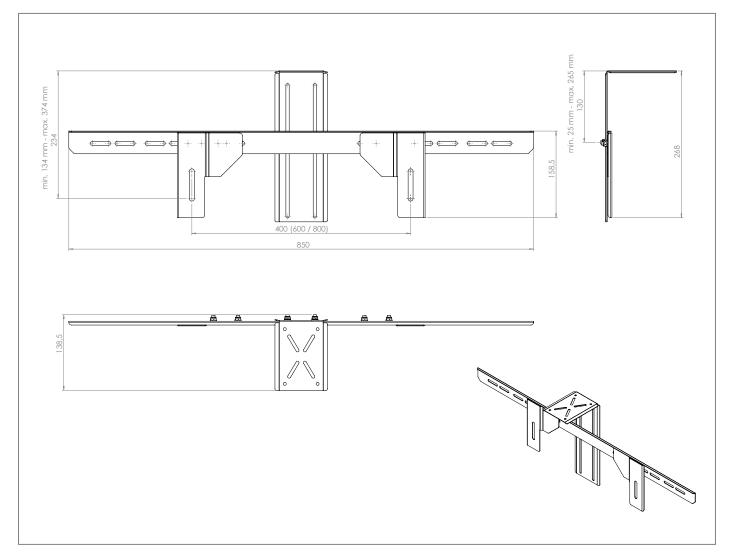

The max. load is 10 kg.

continuously height adjustable (tool needed)

usable up to a width of max. VESA 800

universal oblong hole to fix the camera

### Item no.: 2909

- can be used with almost every Hagor TV mount
- usable up to max. 75" | 191 cm
- horizontal distance adjustable to the given VESA standard (400 | 600 | 800)
- with universal oblong holeto fix the camera
- · can be mounted above or beneath the screen
- continuous height adjustable (tool needed)

- dimensions: width 850 x depth 138,5 mm
- mpact- and scratch-resistant powder coating
- colour: black
- 10 kg max. load