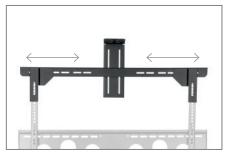

#### **Camera mount**

The HA Cam-Holder is a universal camera mount. It can be used with almost every Hagor TV mount system up to a maximum of  $75^{\circ}$  | 191 cm.

The horizontal distance is adjustable to the VESA standards 400, 600 and 800 mm.