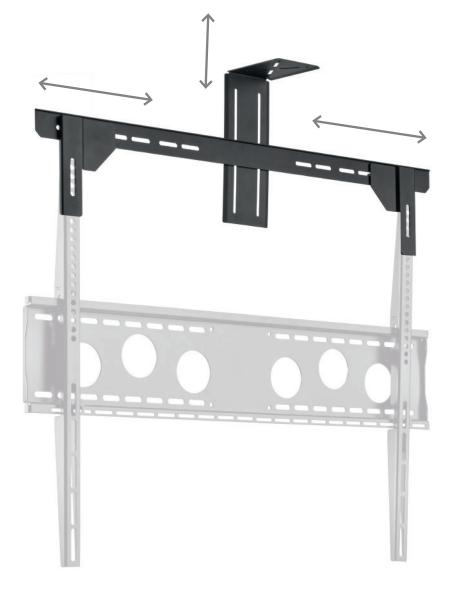

#### **Camera mount**

The HA Cam-Holder is a universal camera mount. It can be used with almost every Hagor TV mount system up to a maximum of  $75^{\circ}$  | 191 cm.

The horizontal distance is adjustable to the VESA standards 400, 600 and 800 mm.

The camera mount is continuously height adjustable (tool needed) and can be installed above or beneath the screen.

The max. load is 10 kg.

continuously height adjustable (tool needed)

usable up to a width of max. VESA 800

universal oblong hole to fix the camera

### Item no.: 2909

- can be used with almost every Hagor TV mount
- usable up to max. 75" | 191 cm
- horizontal distance adjustable to the given VESA standard (400 | 600 | 800)
- with universal oblong holeto fix the camera
- · can be mounted above or beneath the screen
- continuous height adjustable (tool needed)

- dimensions: width 850 x depth 138,5 mm
- mpact- and scratch-resistant powder coating
- colour: black
- 10 kg max. load